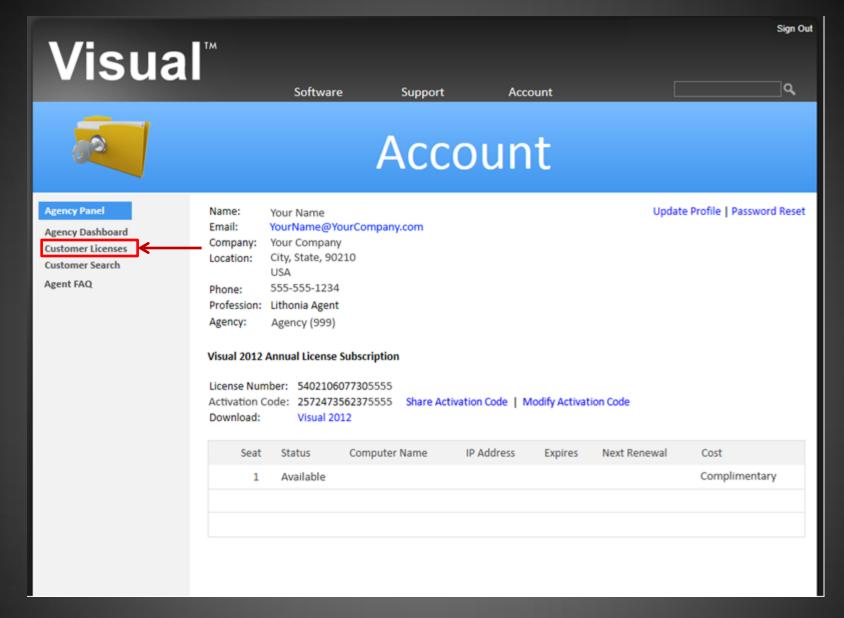

Step #1: On the Visual website at <a href="https://www.visual-3D.com">www.visual-3D.com</a>, click the Account link on the menu, then login to your Visual account with you Agile login.

Step #2: After you login you will be presented with your account summary. Click on the Customer License link

## **Customer Licenses**

## **Agency Panel**

Agency Dashboard Customer Licenses Customer Search Agent FAO As an agent, you can send customers complimentary licenses of Visual from this page. Learn More