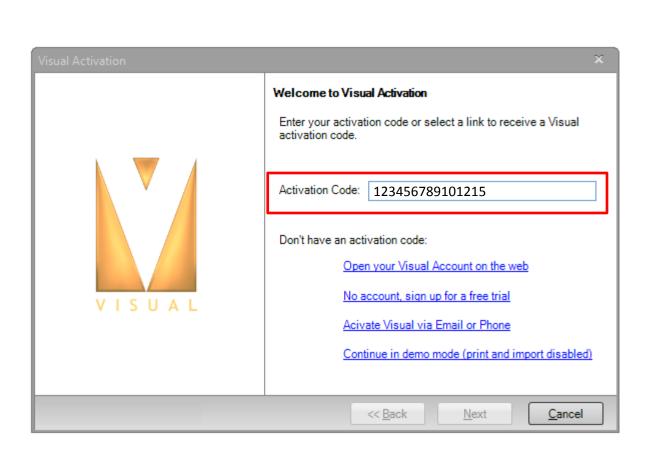

Step #4: Select either Complimentary or Promotional

Step #5: Enter the customer email address

Step #6: Click the Create and Send

Customer will receive an email with the Activation Code. When the customer starts Visual 2012 they will be prompted to enter the Activation Code.