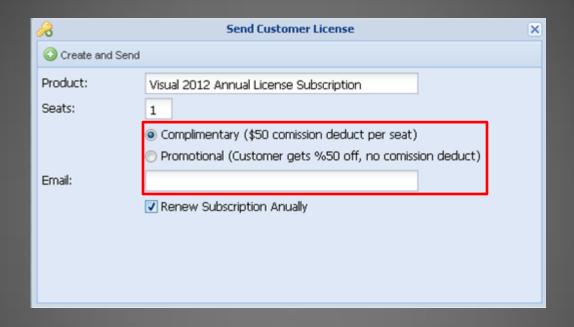

Complimentary License: Agent pays 50% of the cost. Agents can optionally auto-renew this license annually.

<u>Promotional Code</u>: Give a customer a one-time 50% discount on a license for Visual. No commission deduct is required

from the agent. The agent is responsible for renewing any discounted license subscriptions.

Send Customer License or Promo Code

| Complimentary Licenses |      |      |       |         |        |  |  |  |  |
|------------------------|------|------|-------|---------|--------|--|--|--|--|
| R                      | Name | City | State | Expires | Status |  |  |  |  |
|                        |      |      |       |         |        |  |  |  |  |
|                        |      |      |       |         |        |  |  |  |  |
| Promotional Codes      |      |      |       |         |        |  |  |  |  |
| 28                     | Name | City | State | Status  |        |  |  |  |  |
| No results found.      |      |      |       |         |        |  |  |  |  |

Step #4: Select either Complimentary or Promotional

Step #5: Enter the customer email address

Step #6: Click the Create and Send

Customer will receive an email with the Activation Code. When the customer starts Visual 2012 they will be prompted to enter the Activation Code.